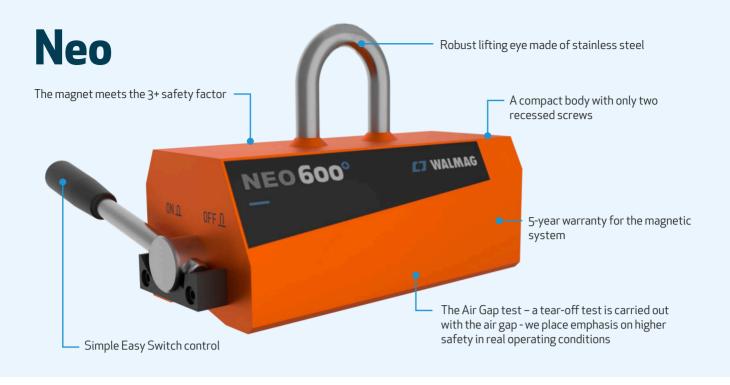

## When to choose a Neo permanent lifting magnet:

The Neo magnet is widely used for handling ferromagnetic materials in the metal industry – in workshops, on building sites, in warehouses for semi-finished steel products, when handling steel workpieces, tools, sheets, metal profiled sections, tubes, and bars.