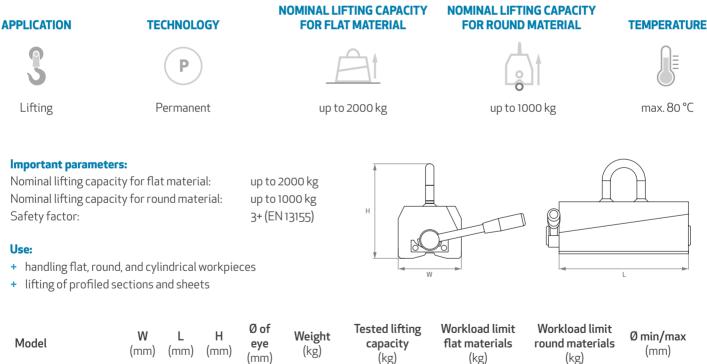

| Model    | W<br>(mm) | L<br>(mm) | H<br>(mm) | Ø of<br>eye<br>(mm) | <b>Weight</b><br>(kg) | Tested lifting<br>capacity<br>(kg) | Workload limit<br>flat materials<br>(kg) | Workload limit<br>round materials<br>(kg) | <b>Ø min/max</b><br>(mm) |
|----------|-----------|-----------|-----------|---------------------|-----------------------|------------------------------------|------------------------------------------|-------------------------------------------|--------------------------|
| NEOL150  | 60        | 93        | 120       | 10                  | 3                     | 450                                | 150                                      | 65                                        | 40/100                   |
| NEOL300  | 100       | 152       | 180       | 16                  | 10                    | 900                                | 300                                      | 150                                       | 60/200                   |
| NEOL600  | 120       | 246       | 180       | 20                  | 21                    | 1800                               | 600                                      | 300                                       | 65/270                   |
| NEOL1000 | 146       | 306       | 236       | 20                  | 40                    | 3200                               | 1000                                     | 500                                       | 100/300                  |
| NEOL1500 | 165       | 374       | 273       | 20                  | 69                    | 4700                               | 1500                                     | 750                                       | 150/350                  |
| NEOL2000 | 165       | 478       | 273       | 20                  | 90                    | 6200                               | 2000                                     | 1000                                      | 150/350                  |